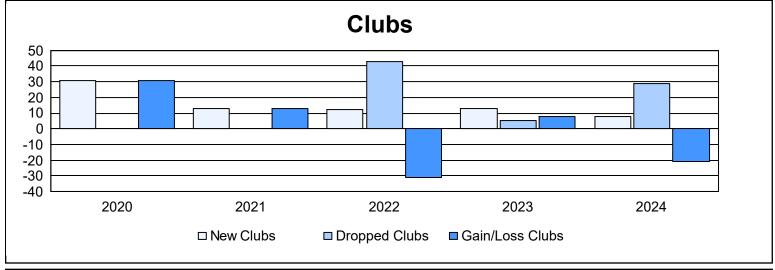

District 324 D

As of June 2024 Cumulative

| Year      | New<br>Clubs | Dropped<br>Clubs | Gain/<br>Loss<br>Clubs | New<br>Members | Charter<br>Members | Reinstate<br>Members | Transfer<br>Members | Total<br>Member<br>Added | Total<br>Members<br>Dropped | Gain/<br>Loss<br>Members |
|-----------|--------------|------------------|------------------------|----------------|--------------------|----------------------|---------------------|--------------------------|-----------------------------|--------------------------|
| 2019-2020 | 31           | 0                | 31                     | 947            | 724                | 162                  | 39                  | 1,872                    | 1,528                       | 344                      |
| 2020-2021 | 13           | 0                | 13                     | 1,231          | 538                | 1,755                | 413                 | 3,937                    | 4,634                       | -697                     |
| 2021-2022 | 12           | 43               | -31                    | 231            | 383                | 386                  | 218                 | 1,218                    | 2,208                       | -990                     |
| 2022-2023 | 13           | 5                | 8                      | 1,427          | 486                | 889                  | 30                  | 2,832                    | 729                         | 2,103                    |
| 2023-2024 | 8            | 29               | -21                    | 94             | 204                | 58                   | 41                  | 397                      | 2,877                       | -2,480                   |
| Average   | 15           | 15               | 0                      | 786            | 467                | 650                  | 148                 | 2,051                    | 2,395                       | -344                     |