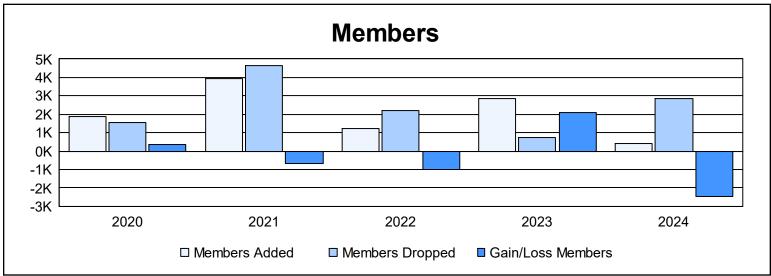

District 324 D

As of June 2024 Cumulative

| Year      | New<br>Clubs | Dropped<br>Clubs | Gain/<br>Loss<br>Clubs | New<br>Members | Charter<br>Members | Reinstate<br>Members | Transfer<br>Members | Total<br>Member<br>Added | Total<br>Members<br>Dropped | Gain/<br>Loss<br>Members |
|-----------|--------------|------------------|------------------------|----------------|--------------------|----------------------|---------------------|--------------------------|-----------------------------|--------------------------|
| 2019-2020 | 31           | 0                | 31                     | 947            | 724                | 162                  | 39                  | 1,872                    | 1,528                       | 344                      |
| 2020-2021 | 13           | 0                | 13                     | 1,231          | 538                | 1,755                | 413                 | 3,937                    | 4,634                       | -697                     |
| 2021-2022 | 12           | 43               | -31                    | 231            | 383                | 386                  | 218                 | 1,218                    | 2,208                       | -990                     |
| 2022-2023 | 13           | 5                | 8                      | 1,427          | 486                | 889                  | 30                  | 2,832                    | 729                         | 2,103                    |
| 2023-2024 | 8            | 29               | -21                    | 94             | 204                | 58                   | 41                  | 397                      | 2,877                       | -2,480                   |
| Average   | 15           | 15               | 0                      | 786            | 467                | 650                  | 148                 | 2,051                    | 2,395                       | -344                     |